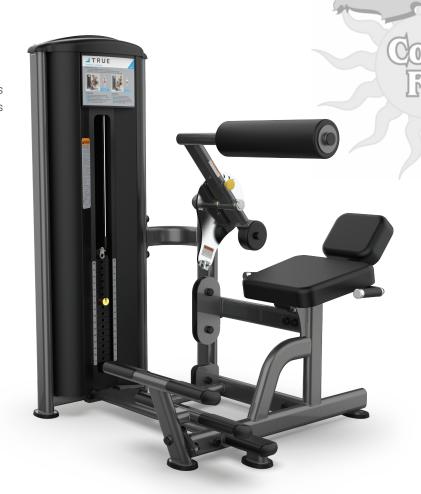

## **FS-57 LOW BACK/ABDOMINAL**

Modern styling and space efficient designs make the value engineered Fitness Line the perfect choice for hotels and resorts, corporate fitness centers, police and fire agencies, apartment and condominium complexes, personal training studios or any facility where space and budget are limited.

#### **FEATURES**

- 5-position range of motion adjustment allows users to easily change between Low Back and Abdominal exercises
- Dual, non-slip foot positions accommodate a wide range of users while providing support during exercise