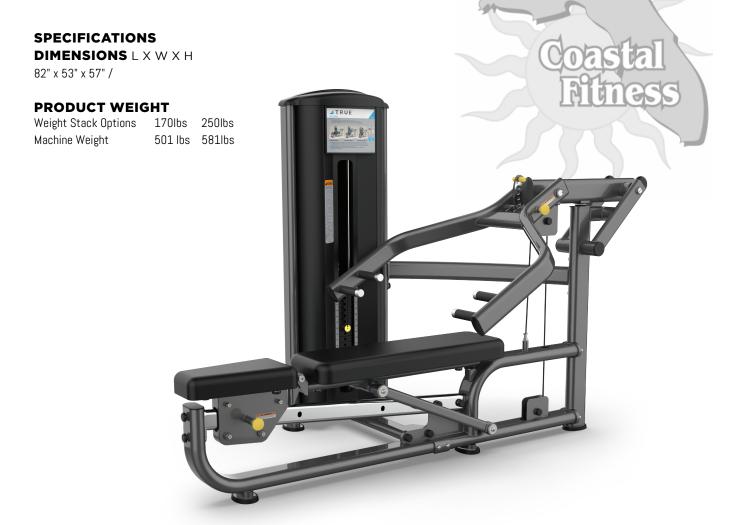

### **FS-54 MULTI-PRESS**

Modern styling and space efficient designs make the value engineered Fitness Line the perfect choice for hotels and resorts, corporate fitness centers, police and fire agencies, apartment and condominium complexes, personal training studios or any facility where space and budget are limited.

#### **FEATURES**

- 4-position seat and back pad assembly easily adjusts for Supine, 25 and 45 degree Incline, and Shoulder!Press movements
- 5-position arm allows users to choose the range of motion best suited to their individual needs
- Dual-hand grips accommodate a wide range of users and allow exercise variation