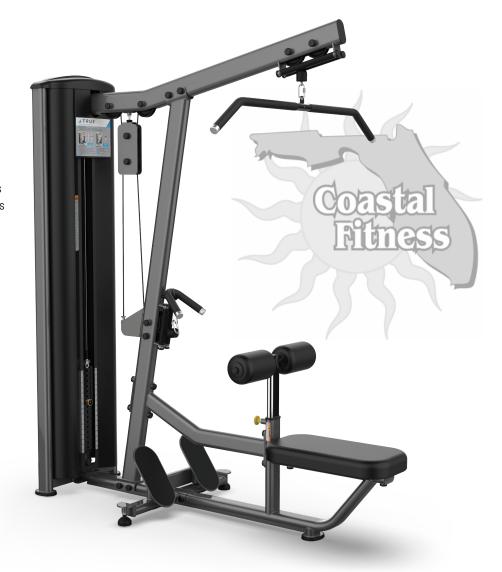

### FS-53 LAT PULLDOWN/SEATED ROW

Modern styling and space efficient designs make the value engineered Fitness Line the perfect choice for hotels and resorts, corporate fitness centers, police and fire agencies, apartment and condominium complexes, personal training studios or any facility where space and budget are limited.

#### **FEATURES**

- 8-position thigh pad easily adjusts to accommodate a wide range of users
- Dual-foot platforms provide support and encourages proper alignment during Seated Row exercise
- Rubber-coated lat bar and row handle for added comfort

# SPECIFICATIONS DIMENSIONS $L\times W\times H$

77" x 48" x 84"