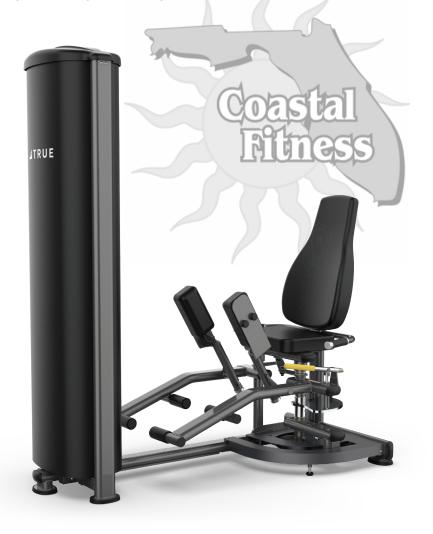

## **FS-52 INNER/OUTER THIGH**

Modern styling and space efficient designs make the value engineered Fitness Line the perfect choice for hotels and resorts, corporate fitness centers, police and fire agencies, apartment and condominium complexes, personal training studios or any facility where space and budget are limited.

#### **FEATURES**

- Swiveling thigh pads are easily accessible from the seated-position and accommodate both Inner and Outer Thigh exercises
- Contoured back pad, ergonomically-positioned handles, and rubber coated foot placement posts provide support and encourage proper alignment during exercise