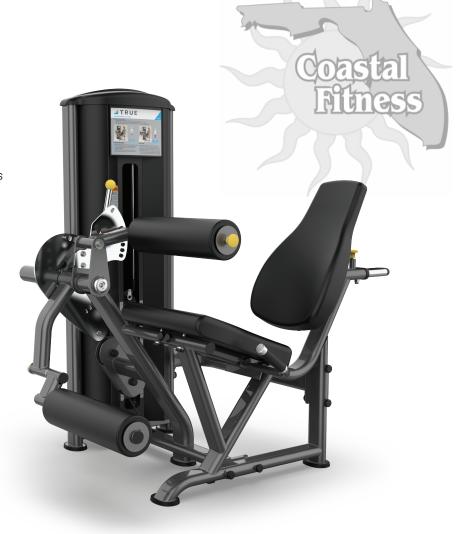

### FS-50 LEG EXTENSION/SEATED LEG CURL

Modern styling and space efficient designs make the value engineered Fitness Line the perfect choice for hotels and resorts, corporate fitness centers, police and fire agencies, apartment and condominium complexes, personal training studios or any facility where space and budget are limited.

#### **FEATURES**

- 5-position back pad and 6-position leg curl thigh pad to accommodate a wide range of users
- Five starting positions for both extensions and curls allow users to choose the range of motion best suited to their individual needs
- · Self-adjusting ankle pad eliminates the need for an adjustment while providing proper support throughout the entire range of motion