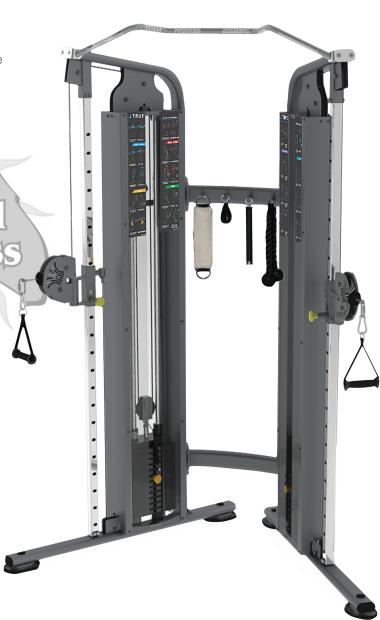

## **FS-100 FUNCTIONAL TRAINER**

Modern styling and space efficient designs make the value engineered Fitness Line the perfect choice for hotels and resorts, corporate fitness centers, police and fire agencies, apartment and condominium complexes, personal training studios or any facility where space and budget are limited.

#### **FEATURES**

- Pulley housings rotate 270° to allow movement in multiple planes
- Choice of 23 vertical positions clearly marked 1-23 on adjustment tube
- · Color coded exercise guide clearly illustrates the starting and ending positions of 18 primary exercises divided into 6 catagories