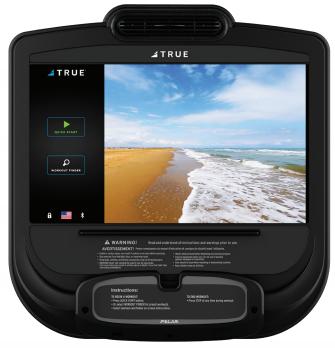

# **ENVISION 16" TOUCHSCREEN CONSOLE**

Provides users an interface with a contemporary design and intuitive framework. Exercisers can easily track their data, discover workout selections, and enjoy integrated technology and entertainment. With these options, a built-in cooling fan, and tablet holder at their fingertips, gym members will enjoy both exercising and your facility even more.

## **BUILT-IN WORKOUT PROGRAMS**

Exercisers can choose from a variety of programs to meet their fitness and training goals.

#### **BLUETOOTH COMPATIBLE**

Syncs with Bluetooth® headphones and heart rate monitors. Polar device compatible.