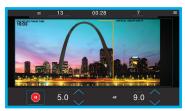

# **ENVISION 16" TOUCHSCREEN CONSOLE**

Provides users an interface with a contemporary design and intuitive framework. Exercisers can easily track their data, discover workout selections, and enjoy integrated technology and entertainment. With these options, a built-in cooling fan, and tablet holder at their fingertips, gym members will enjoy both exercising and your facility even more.

#### **EXPLORE THE WORLD**

Outside Interactive® courses allows exercisers to travel the world to famous locations and race courses. In addition, connecting to the RunSocial® app allows exercisers to combine social running with videos of running routes.