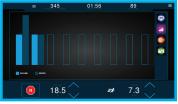

## **BUILT-IN WORKOUT PROGRAMS**

Exercisers can choose from a variety of programs to meet their fitness and training goals.