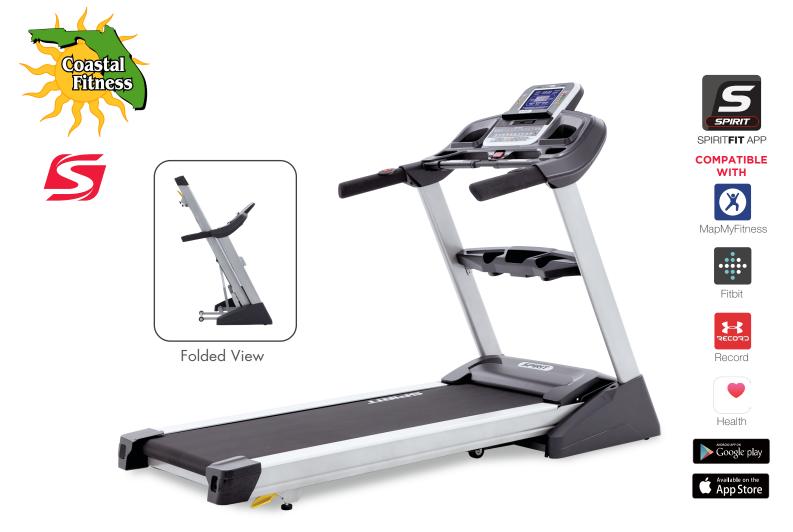

The XT485 is our premium treadmill in a fold-up frame design. This workhorse has a 22" x 60" workout area and a 4.0HP motor. Our exclusive Fusion program integrates cardio and strength to help you achieve your fitness goals. These features, along with a large 9" blue backlit LCD and message center, help keep you motivated day after day.

## **FEATURES**

- Oversized 9" bright blue backlit LCD screen with separate Muscle Activation Profile and HR % Profile LED displays
- Quick Speed and Incline keys to save time and make workouts more efficient
- Remote Handlebar Toggles for both speed and incline allow for secure workout changes without taking your hands off the side handlebars
- Contact and wireless heart rate monitoring options make your workouts more effective (chest strap transmitter included)
- Spacious 22" x 60" workout area with powerful 4.0HP motor
- Adjustable cooling fan and dual speakers with audio jack for comfort and entertainment
- Bluetooth compatible with SPIRIT FIT App to monitor and record your workout data

## **EQUIPMENT SPECIFICATIONS**

| Console           | 9" Blue Backlit LCD, Heart Rate % Profile, Muscle Activation Profile, Tablet Friendly Reading Rack, Adjustable<br>Fan, Speakers w/3.5mm Audio Jack, Bluetooth SPIRIT FIT App |
|-------------------|------------------------------------------------------------------------------------------------------------------------------------------------------------------------------|
| Programs          | Manual, Hill, Fat Burn, Cardio, Strength, Interval, Calories, Fusion, User 1-2, HR 1-2                                                                                       |
| Heart Rate        | Contact & Telemetric, Heart Rate Transmitter Strap Included                                                                                                                  |
| Speed/Incline     | 0.5 - 12 mph / 15 Levels                                                                                                                                                     |
| Handlebar Toggles | Yes, Speed & Incline                                                                                                                                                         |
| Drive Motor       | 4.0 HP                                                                                                                                                                       |
| Deck              | 1″                                                                                                                                                                           |
| Belt              | 22" × 60"                                                                                                                                                                    |
| Rollers           | 2.5" (Crowned)                                                                                                                                                               |
| Frame             | Folding, Heavy-Gauge High Strength w/ Durable Powder Coat Paint                                                                                                              |
| Dimensions        | 82" × 35" × 57"                                                                                                                                                              |
| Product Weight    | 269 lbs.                                                                                                                                                                     |
| Max User Weight   | 425 lbs.                                                                                                                                                                     |
|                   |                                                                                                                                                                              |