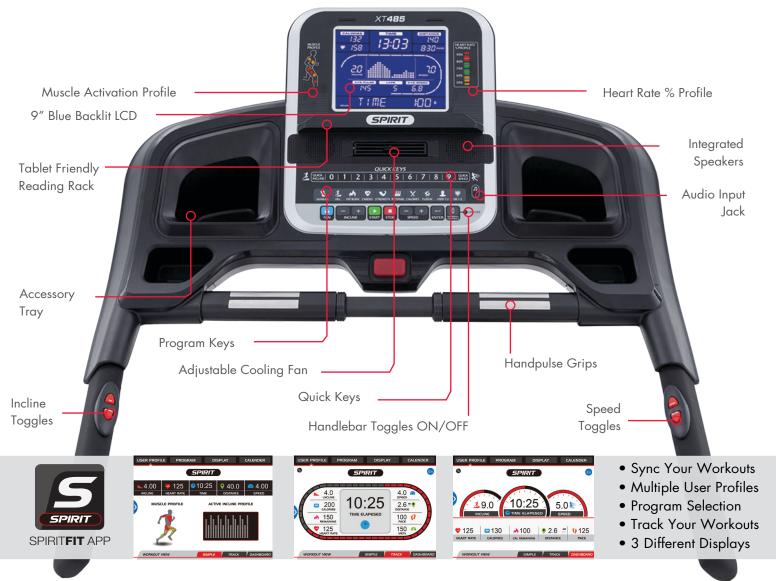

## **FEATURES**

- Oversized 9" bright blue backlit LCD screen with separate Muscle Activation Profile and HR % Profile LED displays
- Quick Speed and Incline keys to save time and make workouts more efficient
- Remote Handlebar Toggles for both speed and incline allow for secure workout changes without taking your hands off the side handlebars
- Contact and wireless heart rate monitoring options make your workouts more effective (chest strap transmitter included)
- Spacious 22" x 60" workout area with powerful 4.0HP motor
- Adjustable cooling fan and dual speakers with audio jack for comfort and entertainment
- Bluetooth compatible with SPIRIT FIT App to monitor and record your workout data

## **EQUIPMENT SPECIFICATIONS**

| Console           | 9" Blue Backlit LCD, Heart Rate % Profile, Muscle Activation Profile, Tablet Friendly Reading Rack, Adjustable<br>Fan, Speakers w/3.5mm Audio Jack, Bluetooth SPIRIT FIT App |
|-------------------|------------------------------------------------------------------------------------------------------------------------------------------------------------------------------|
| Programs          | Manual, Hill, Fat Burn, Cardio, Strength, Interval, Calories, Fusion, User 1-2, HR 1-2                                                                                       |
| Heart Rate        | Contact & Telemetric, Heart Rate Transmitter Strap Included                                                                                                                  |
| Speed/Incline     | 0.5 - 12 mph / 15 Levels                                                                                                                                                     |
| Handlebar Toggles | Yes, Speed & Incline                                                                                                                                                         |
| Drive Motor       | 4.0 HP                                                                                                                                                                       |
| Deck              | 1″                                                                                                                                                                           |
| Belt              | 22" × 60"                                                                                                                                                                    |
| Rollers           | 2.5" (Crowned)                                                                                                                                                               |
| Frame             | Folding, Heavy-Gauge High Strength w/ Durable Powder Coat Paint                                                                                                              |
| Dimensions        | 82" × 35" × 57"                                                                                                                                                              |
| Product Weight    | 269 lbs.                                                                                                                                                                     |
| Max User Weight   | 425 lbs.                                                                                                                                                                     |
|                   |                                                                                                                                                                              |