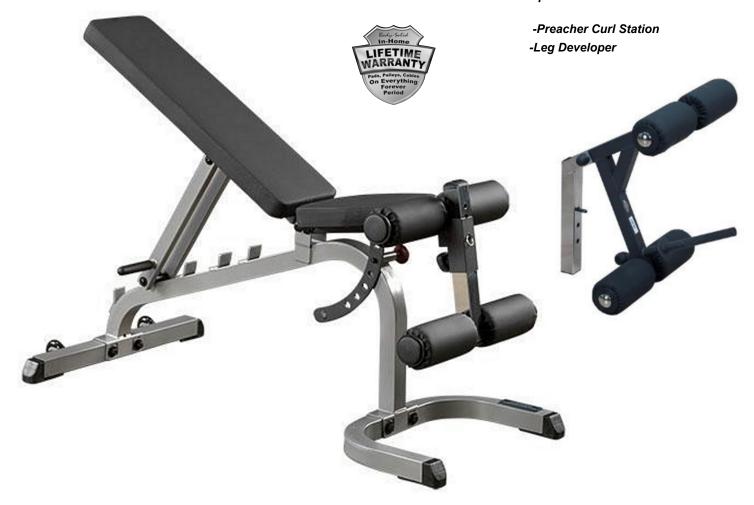

### Flat/Incline/Decline Bench

#### **Optional Attachments**

#### GFID31 Flat/Incline/Decline Bench

Specifically designed with a shortened base frame to fit perfectly in all Smith Machines, Power Racks and Multi-Press Racks. Allows proper form and positioning for incline press and shoulder press exercises in all racks. Improved design features quick, easy, solid and secure 6-position ladder-style back pad adjustment.

Eight-position seat pad adjustment allows all size users to do bent knee sit-ups and ab crunches with proper lower back support and hip flexor alignment. Includes T-bar Leg Hold Down Attachment and thick, rich DuraFirm™ Upholstery. Includes wheels for easy mobility.