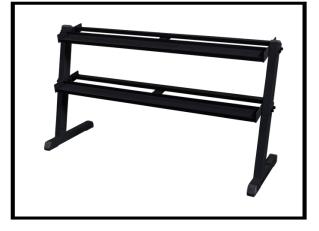

# **GDR60**

2-TierHorizontal **DumbbellRack** 

**GKRT6** Optional **Kettlebell Tier** 

**GMRT6** Optional Medicine Ball Tier

## **Special Features**

- Holds one (1) pair each 5-50 lb. Hex Dumbbells
- Optional 3rd Tier (#GDRT6) allows storage of up to 70 lb. Hex Dumbbell pairs
- Heavy-duty 2"x 3" mainframe features a reversed pitch design
- Ideal for home and commercial use

#### **GDR60** 2-Tier Horizontal Dumbbell Rack

The industrial grade GDR60 is a two tier dumbbell rack for a 5-50lb hex dumbbell set; an optional third tier allows for expansion. Heavy gauge steel with 4-side welded construction is deburred inside and out for smoothness. Heavy-duty 2" x 3" mainframe construction features a reversed pitch design that allows easy access to all tiers. The GDR60 2-Tier Horizontal Dumbbell Rack includes shelves for the top two tiers, these hold up to one set of 5-50lb. hex style dumbbell pairs.