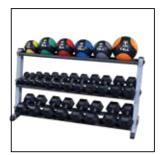

### Optional 3rd Tier GDRT6 - Dumbbell Tier

**GKRT6** - Kettlebell Tier GDRT6 - Medicine Ball Tier

Weight: 79 lbs Dimensions: 23"L x 62"W x 32"H

COASTALFITNESS@AOL.COM | WWW.COASTALFITNESS.COM