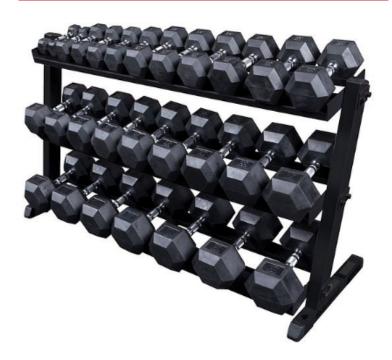

#### **GDR60** 2-Tier Horizontal Dumbbell Rack

The industrial grade GDR60 is a two tier dumbbell rack for a 5-50lb hex dumbbell set; an optional third tier allows for expansion. Heavy gauge steel with 4-side welded construction is deburred inside and out for smoothness. Heavy-duty 2" x 3" mainframe construction features a reversed pitch design that allows easy access to all tiers. The GDR60 2-Tier Horizontal Dumbbell Rack includes shelves for the top two tiers, these hold up to one set of 5-50lb. hex style dumbbell pairs.

### Optional 3rd Tier GDRT6 - Dumbbell Tier

**GKRT6** - Kettlebell Tier GDRT6 - Medicine Ball Tier

Weight: 79 lbs Dimensions: 23"L x 62"W x 32"H

COASTALFITNESS@AOL.COM | WWW.COASTALFITNESS.COM