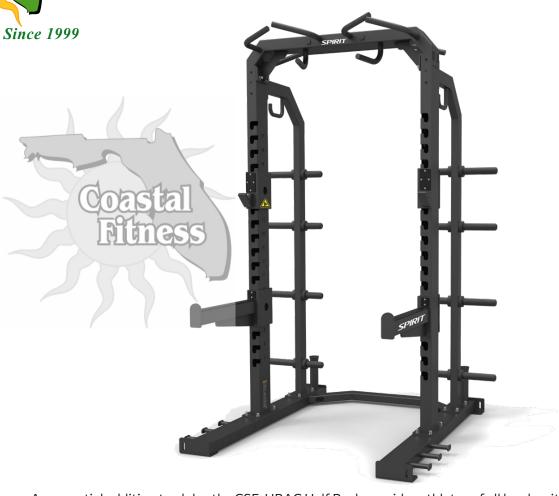

Coastal

**Fitness** 

**Keeping South Florida Healthy** & Fit for over 25 Years!

An essential addition to clubs, the CSF-HRAC Half Rack provides athletes of all levels with the versatility to safely perform a wide range of lifts. J-Hook style bar holders and adjustable safety stops ensure safety and confidence. Plus, standard band pegs, multiple pull up grips, and 650lb dual safety catch capacity allow for even more exercises keeping users challenged and engaged.

8 storage horns allow for weight storage, keeping weights off the floor and organized. The heavy-gauge steel frame with commercial-grade components are built to last and deliver the results you want.

## **FEATURES**

- J-Hook style bar holders and adjustable safety stops
- Standard band pegs and multiple pull up grips for additional workout versatility
- 8 weight storage horns keep weights organized and off the floor
- Heavy-gauge steel frame with high quality powder coat finish
- Max Safety Catch Capacity: 650 lbs
- Assembled dimensions LxWxH: 59.4" x 66.5" x 98.4"
- Assembled weight: 549 lbs