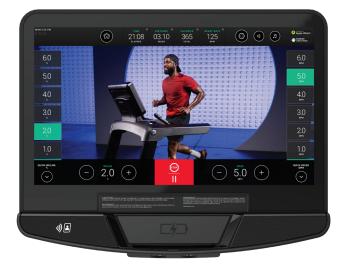

#### **CONSOLE INNOVATION**

The vivid Discover SE4 Console has a large 24" screen (16" also available) that offers an incredibly immersive workout experience and access to hundreds of workouts through Life Fitness<sup>TM</sup> On Demand+.

#### **CONSOLE OPTIONS**

Choose from the immersive experiences provided by the Discover SE4 Console (available in 24" and 16" sizes) or the get-on-and-go functionality of the SL Console.

**DISCOVER SE4 CONSOLE** 