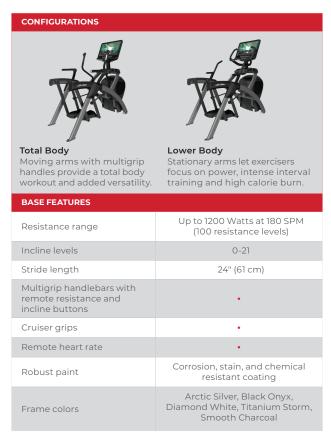

#### **SPECIFICATIONS**

| Attachable TV                                                                  | Available for SL Console                                                                                              |                          |
|--------------------------------------------------------------------------------|-----------------------------------------------------------------------------------------------------------------------|--------------------------|
| USER FEATURES                                                                  |                                                                                                                       |                          |
| Adjustable user options                                                        | Resistance, Body Weight,<br>Incline, Strides Per Minute (SPM),<br>Hand and body position                              |                          |
| Incline level (muscles activated)                                              | 0-6 (calves, glutes, hamstring)<br>7-14 (calves, glutes, hamstring<br>and quads) 15-21 (quads)                        |                          |
| Heart rate monitoring                                                          | Integrated heart rate monitoring on contact handles                                                                   |                          |
| TECHNICAL SPECIFICATIONS                                                       | TOTAL BODY CONFIGURATION                                                                                              | LOWER BODY CONFIGURATION |
| Max user weight                                                                | 400 lbs (181 kg)                                                                                                      |                          |
| Length                                                                         | 76.5" (194 cm)                                                                                                        |                          |
| Width                                                                          | 36.25" (93 cm)                                                                                                        | 33" (83 cm)              |
| Height                                                                         | 62.5" (159 cm)                                                                                                        |                          |
| Unit weight                                                                    | 412 lbs (187 kg)                                                                                                      |                          |
| POWER REQUIREMENTS                                                             |                                                                                                                       |                          |
| Power                                                                          | SL console is self powered, SE4<br>available in standard AC voltages,<br>optional AC adapter for full time<br>display |                          |
| WARRANTY*                                                                      |                                                                                                                       |                          |
| Parts and Labor  * Visit LifeFitness.com/warranties for full warranty details- | 3 Years                                                                                                               |                          |