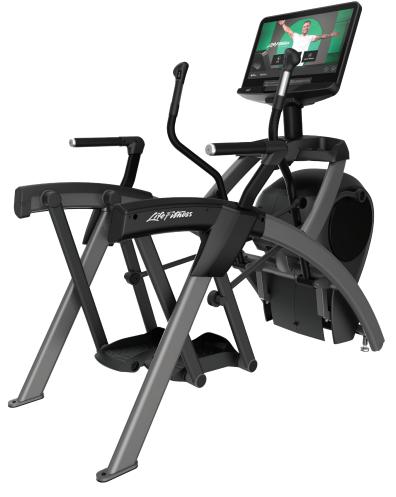

# ARC TRAINER

### EFFECTIVE AND VERSATILE CARDIO TRAINER

The Arc Trainer is an alternative-motion cross-trainer that provides a low-impact training solution for users ranging from rehabilitation clients and deconditioned members up to professional athletes. Up to 1200 watts of available power allows the Arc Trainer to be used for strength and power training, expanding its use from just cardio workouts. It provides all of this with less knee stress than walking.

#### **CONSOLE INNOVATION**

The vivid Discover SE4 Console has a large 24" screen (16" also available) that offers an incredibly immersive workout experience and access to hundreds of workouts through Life Fitness<sup>TM</sup> On Demand+.