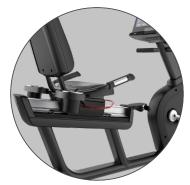

#### A COMFORTABLE RIDE

Seat includes a back rest, lumbar support, and a wraparound adjustment lever for easy positioning. Resistance controls on side handles make in-workout adjustments easy.