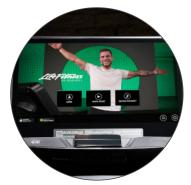

#### **CONSOLE INNOVATION**

The vivid Discover SE4 Console has a large 24" screen that offers an incredibly immersive workout experience and access to hundreds of workouts through Life Fitness™ On Demand+.

#### **CONSOLE OPTIONS**

Choose from the immersive experiences provided by the Discover SE4 Console (available in 24") or the get-on-and-go functionality of the SL Console.

**DISCOVER SE4 CONSOLE** 

**SL CONSOLE** 