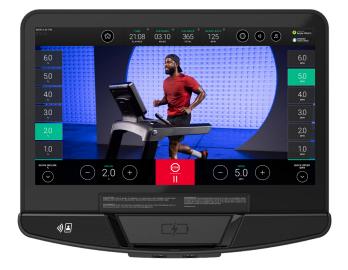

#### **CONSOLE INNOVATION**

The vivid Discover SE4 Console has a large 24" screen that offers an incredibly immersive workout experience and access to hundreds of workouts through Life Fitness™ On Demand+.

#### **CONSOLE OPTIONS**

Choose from the immersive experiences provided by the Discover SE4 Console (available in 24") or the get-on-and-go functionality of the SL Console.

**DISCOVER SE4 CONSOLE** 

**SL CONSOLE** 