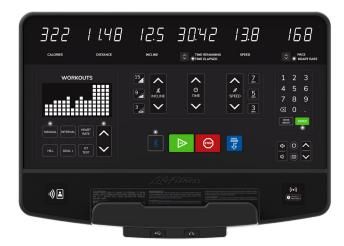

#### **CONSOLE OPTIONS**

Choose from the immersive experiences provided by the Discover SE4 Console (available in 24") or the get-on-and-go functionality of the SL Console.

**DISCOVER SE4 CONSOLE** 

**SL CONSOLE** 