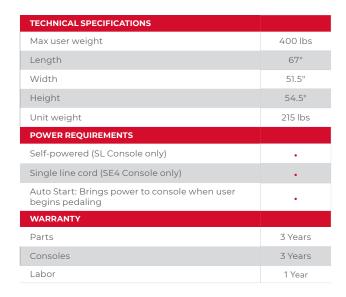

#### **SPECIFICATIONS**

| BASE FEATURES                                                   |      |
|-----------------------------------------------------------------|------|
| Step-through design                                             | •    |
| Front assist handle for easy entry and exit                     | •    |
| Remote resistance controls                                      | •    |
| Easy adjust pedal straps                                        | •    |
| Self-leveling Wide Ride™ pedals                                 | •    |
| Comfort Curve™ seat with lumbar support                         | •    |
| Wrap-around seat adjustment lever                               | •    |
| Fine-tuned seat adjustment positions                            | 38   |
| Resistance levels                                               | 0-25 |
| Maximum resistance (Watts)                                      | 900+ |
| Removable locking cup holders                                   | 2    |
| Integrated accessory tray                                       | •    |
| FRAME                                                           |      |
| Generator Drive System                                          | •    |
| Front wheels for easy mobility                                  | •    |
| Adjustment levelers for product stability                       | •    |
| Quick-release removable shroud for simple serviceability        | •    |
| COLORS                                                          |      |
| Robust paint (corrosion, stain, and chemical resistant coating) | •    |
| Titanium Storm, Black Onyx                                      |      |
|                                                                 |      |