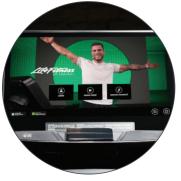

### Keeping South Florida Healthy & Fit for over 25 Years!



# **CLUB SERIES**<sup>+</sup> RECUMBENT









#### **CONSOLE INNOVATION**

The vivid Discover SE4 Console has a large 24" screen (16" also available) that offers an incredibly immersive workout experience and access to hundreds of workouts through Life Fitness™ On Demand+.

#### A COMFORTABLE RIDE

Seat includes a back rest, lumbar support, and a wraparound adjustment lever for easy positioning. Resistance controls on side handles make in-workout adjustments easy.

#### GET-ON-AND-GO ACCESSIBILITY

Step-through design and front assisthandle allow for easy entry and exit. Wide, self-leveling pedals with simple buckle straps allow exercisers to get started quickly.







## **CLUB SERIES+ RECUMBENT EXERCISE BIKE**

#### **CONSOLE OPTIONS**

Choose from the immersive experiences provided by the Discover SE4 Console (available in 2