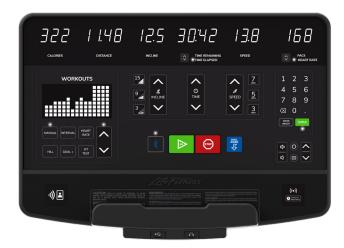

#### **CONSOLE OPTIONS**

Choose from the immersive experiences provided by the Discover SE4 Console (available in 24") or the get-on-and-go functionality of the SL Console.

#### **DISCOVER SE4 CONSOLE**

**SL CONSOLE** 