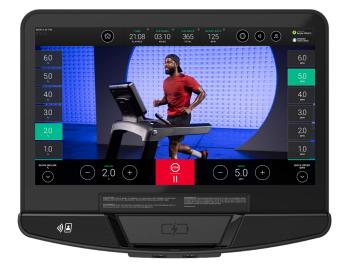

#### **CONSOLE INNOVATION**

The vivid Discover SE4 Console has a large 24" screen (16" also available) that offers an incredibly immersive workout experience and access to hundreds of workouts through Life Fitness™ On Demand+.

#### **CONSOLE OPTIONS**

Choose from the immersive experiences provided by the Discover SE4 Console (available in 24") or the get-on-and-go functionality of the SL Console.

#### **DISCOVER SE4 CONSOLE**

**SL CONSOLE** 