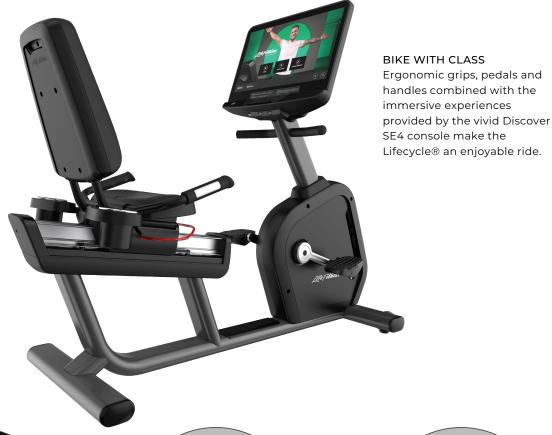

# **CLUB SERIES**<sup>+</sup> RECUMBENT

#### **CONSOLE INNOVATION**

The vivid Discover SE4 Console has a large 24" screen (16" also available) that offers an incredibly immersive workout experience and access to hundreds of workouts through Life Fitness™ On Demand+.

#### A COMFORTABLE RIDE

Seat includes a back rest, lumbar support, and a wraparound adjustment lever for easy positioning. Resistance controls on side handles make in-workout adjustments easy.

#### GET-ON-AND-GO ACCESSIBILITY

Step-through design and front assisthandle allow for easy entry and exit. Wide, self-leveling pedals with simple buckle straps allow exercisers to get started quickly.

## **CLUB SERIES+ RECUMBENT EXERCISE BIKE**